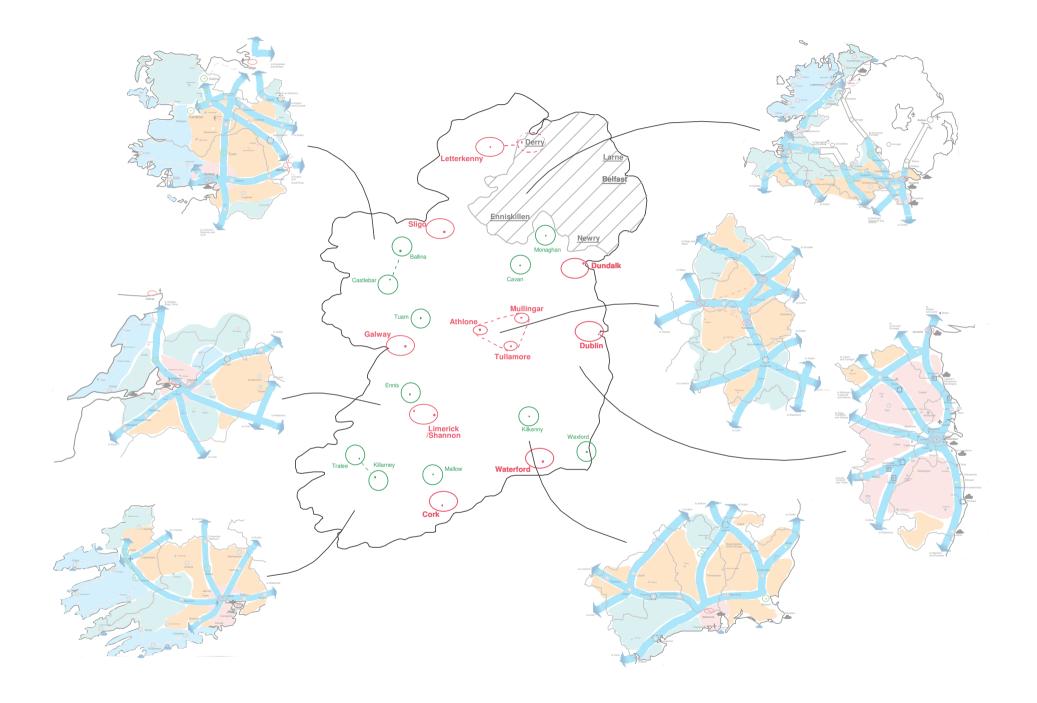

## **NSS Core Messages....**

Better spread of job opportunities...

Better Quality of Life...

Better places to live in...

### What the NSS will do....

Spatial Policy Framework...



Enhancing quality in planning...

#### The National Spatial Strategy





#### **Rural Policies....**

- Rural and Urban partnership in balanced development...
- Strengthening rural communities...
- Protecting environmental qualities...
- Rural Settlement:
  - Accommodating the needs of rural communities...
  - Areas close to cities/main towns...
  - Building up the village structure...
  - Areas with a weaker urban structure...







# Dublin and Mid East

#### **NSS and the Greater Dublin Area....**

- Performance of the GDA is pivotal
- National and international gateway
- Dublin Airport and Dublin Port
- · Dublin-Belfast corridor

### **NSS and the Greater Dublin Area....**

- Dispersed City
- Congestion
- Need for more affordable housing

#### **NSS and the Greater Dublin Area....**

- Balanced development means more economic activity in the Regions
- •GDA will continue to grow
- Consolidation essential, especially for public transport

#### **NSS and the Greater Dublin Area**

- •The NSS supports core policies of the Strategic Planning Guidelines:
- >Distinction between Metropolitan and
- Hinterland Areas
  - >Role of Primary Development Centres in the Hinterland
  - >Integration of landuse and transport plann