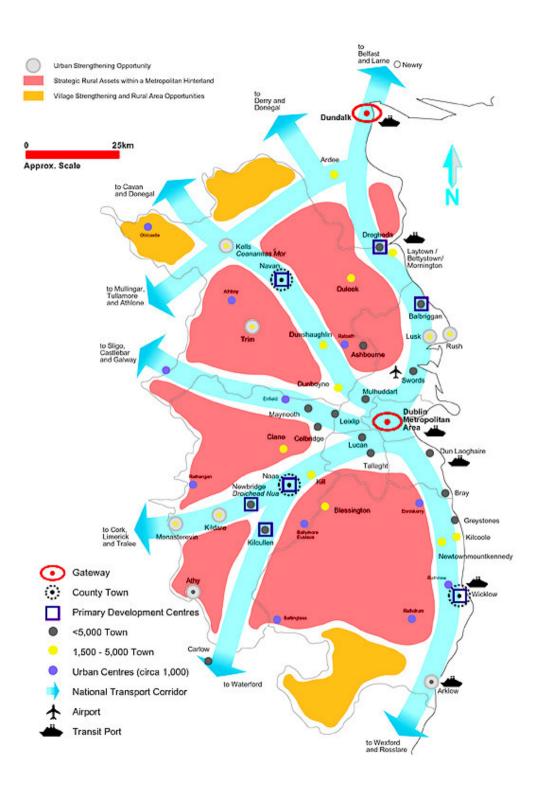

#### **NSS and the Greater Dublin Area....**

- Performance of the GDA is pivotal
- National and international gateway
- Dublin Airport and Dublin Port
- · Dublin-Belfast corridor

### **NSS and the Greater Dublin Area....**

- Dispersed City
- Congestion
- Need for more affordable housing

#### **NSS and the Greater Dublin Area....**

- Balanced development means more economic activity in the Regions
- •GDA will continue to grow
- Consolidation essential, especially for public transport

#### **NSS and the Greater Dublin Area**

- •The NSS supports core policies of the Strategic Planning Guidelines:
- >Distinction between Metropolitan and
- Hinterland Areas
  - >Role of Primary Development Centres in the Hinterland
  - >Integration of landuse and transport planning

#### **NSS and the Greater Dublin Area**

- Primary Development Centres in the Hinterland need to take account of gateways and hubs in adjoining Regions
- •Self-contained towns with capacity for growth on well-served public transport corridors
- Integrated landuse/transport plans